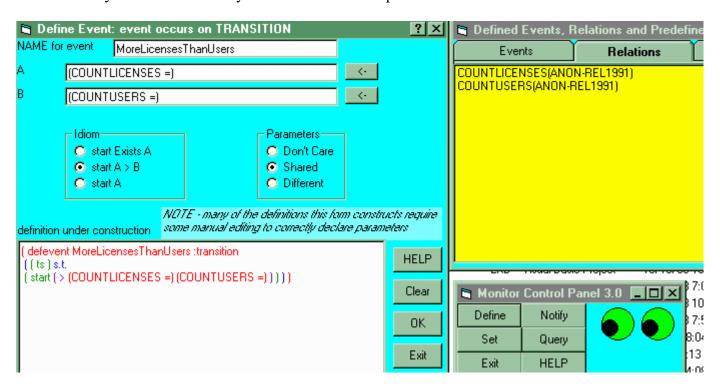

## **Defining transition events**

The FLEA experimental interaction window for definition of transition events is shown below, with the choices to define the event MoreLicensesThanUsers already made. Note that the transition event is defined in terms of relations, not events. As the values in these relations change, the monitor is continually checking to see whether the MoreLicensesThanUsers event has occurred. As with other event definitions, to become notified of occurrences of those events it is necessary to select one or more notification styles - click the Notify button on the control panel to make such choices.